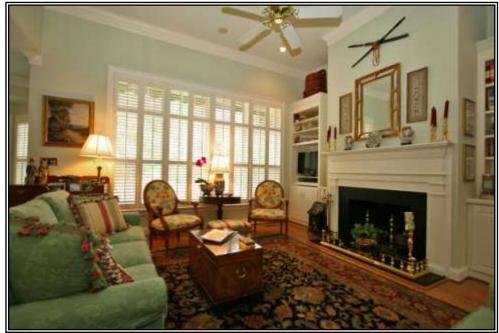

Separate informal dining area has crown moulding, walk-out bay windows and a French door to the deck; recessed lights; is open to the family room

Family Room 19'8 x 16'1 with a 12' ceiling Hardwood floor; crown moulding; ceiling fan; recessed lights; open staircase to the second floor; full wall of oversized windows with transoms overlooking the private deck and back yard; gas-log fireplace with slate hearth and surround and a custom decorative mantle

Built-in cabinetry, including an entertainment center, display cabinets and bookshelves, and a built-in wet bar with a marble top, stainless steel undermount bar sink, glass shelves and a mirrored backsplash