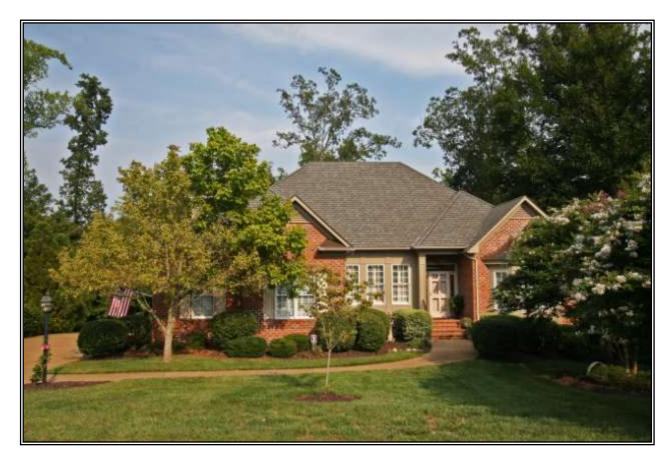

### Exterior

• Brick exterior with distinctive water table and jack-arch details

- Covered brick front porch with bull-nose steps, decorative column and trim details, and custom hanging lantern
- Aggregate driveway and front walkway
- Mature landscaping with planting beds (association maintains the lawn and the homeowner maintains other plantings)
- Dimensional shingle roof
- Cul-de-sac location offers a private backyard open to a large maturely-landscaped common area maintained by the association
- Oversized rear deck with a separate built-out grill area and a retractable awning; is oriented to the private common area
- Lockable, lattice-enclosed under-deck storage area
- Huge unfinished and lockable walk-in basement/stand-up crawlspace offers generous storage or workshop opportunities