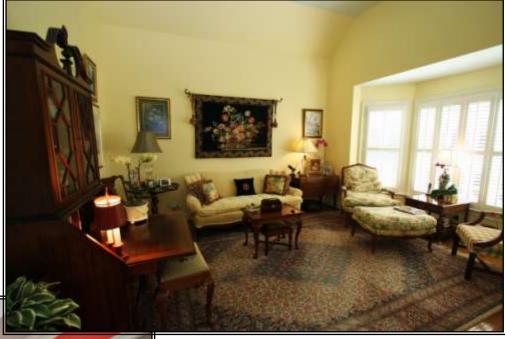

Living Room 15'4 x 13'5
Hardwood floor; cathedral ceiling; walk-out bay window with four windows and Plantation Shutters; built-in entertainment cabinet/serving station; cased opening to the foyer

Dining Room 14'2 x 9' (includes the recessed alcove)
Hardwood floor; crown moulding and chair rail; tray ceiling; recessed lighting; windows with Plantation Shutters; cased openings to the foyer and cross hallway