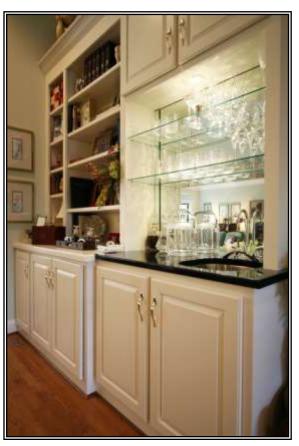

Built-in cabinetry, including an entertainment center, display cabinets and bookshelves, and a built-in wet bar with a marble top, stainless steel undermount bar sink, glass shelves and a mirrored backsplash