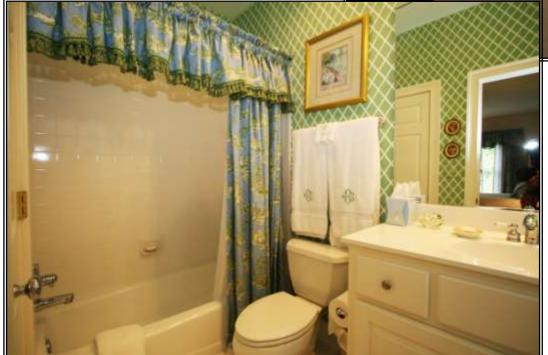

### Bathroom

Ceramic tile floor and tub/shower surround; raised cultured marble vanity with raised panel cabinet door below; recessed light; linen closet

Bedroom #4 18'7 x 15'5 (yellow – front)

Wall-to-wall carpet; ceiling fan; closet; built-in drawer unit; walk-out bay with double window; door to shared bath