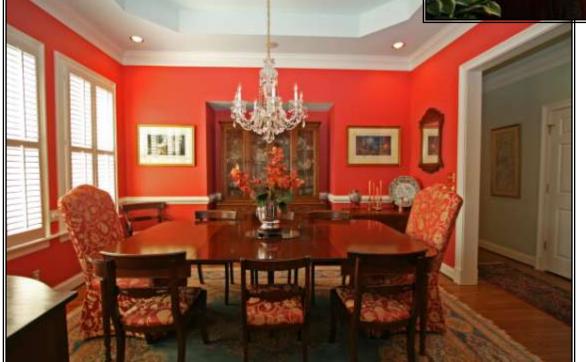

Living Room 15'4 x 13'5
Hardwood floor; cathedral ceiling; walk-out bay window with four windows and Plantation Shutters; built-in entertainment cabinet/serving station; cased opening to the foyer

Dining Room 14'2 x 9' (includes the recessed alcove)
Hardwood floor; crown moulding and chair rail; tray ceiling; recessed lighting; windows with Plantation Shutters; cased openings to the foyer and cross hallway

### Cross Hall

Behind the dining room (as seen in the dining room photo); hardwood floor; coat closet; double pantry closet; additional storage closet; cased opening to the kitchen; leads to the back hallway