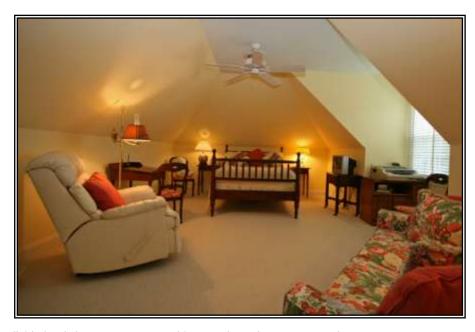

### Second Floor

Upper Hall 23'5 x 8'10

Hardwood floor; two built-in bookcases/display cabinets; doors to the two bedrooms and to the walk-in attic with generous storage areas

Bedroom #3 22'2 x 12'1 (blue – rear)