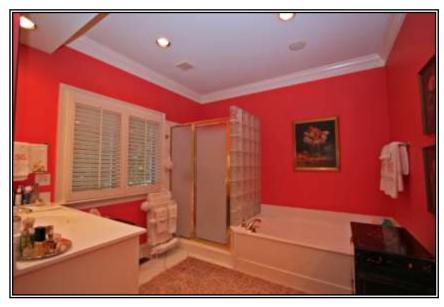

### Master Bath

Separate toilet room; linen closet; ceramic tile floor; separate shower with ceramic tile floor, accent glass block shower wall and a glass door; separate soaking tub; two raised vanities with cultured marble vanity tops, one with a dressing table area and both with raised-panel cabinet doors below and mirrors to the ceiling with recessed lights over each vanity; double window