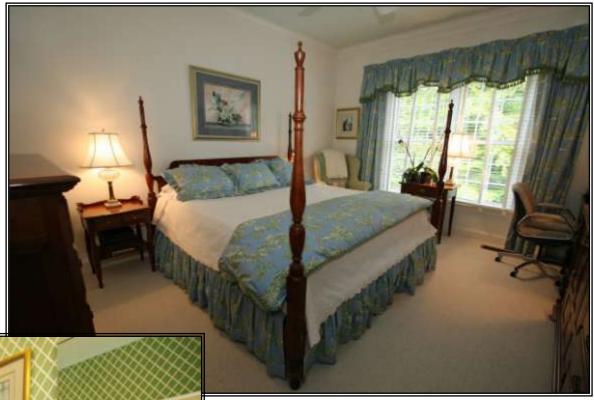

### Second Floor

Upper Hall 23'5 x 8'10

Hardwood floor; two built-in bookcases/display cabinets; doors to the two bedrooms and to the walk-in attic with generous storage areas

Bedroom #3 22'2 x 12'1 (blue – rear)

Wall-to-wall carpet; ceiling fan; walk-in closet (10'8 x 3'10) with built-in cabinets, shelves and rods; walk-out bay with double window; door to shared bath

### Bathroom

Ceramic tile floor and tub/shower surround; raised cultured marble vanity with raised panel cabinet door below; recessed light; linen closet

Bedroom #4 18'7 x 15'5 (yellow – front)

Wall-to-wall carpet; ceiling fan; closet; built-in drawer unit; walk-out bay with double window; door to shared bath