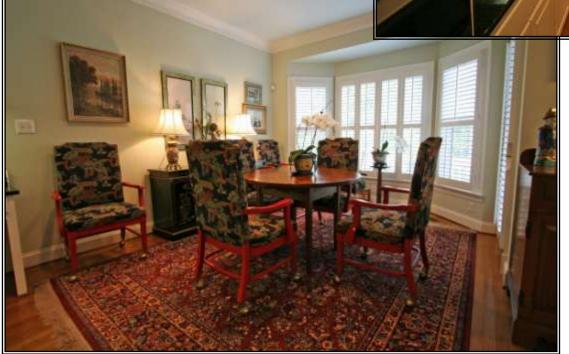

Living Room 15'4 x 13'5
Hardwood floor; cathedral ceiling; walk-out bay window with four windows and Plantation Shutters; built-in entertainment cabinet/serving station; cased opening to the foyer

Dining Room 14'2 x 9' (includes the recessed alcove)
Hardwood floor; crown moulding and chair rail; tray ceiling; recessed lighting; windows with Plantation Shutters; cased openings to the foyer and cross hallway

### Cross Hall

Behind the dining room (as seen in the dining room photo); hardwood floor; coat closet; double pantry closet; additional storage closet; cased opening to the kitchen; leads to the back hallway