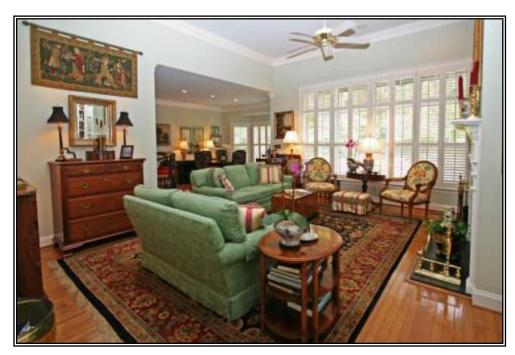

Separate informal dining area has crown moulding, walk-out bay windows and a French door to the deck; recessed lights; is open to the family room

Family Room 19'8 x 16'1 with a 12' ceiling Hardwood floor; crown moulding; ceiling fan; recessed lights; open staircase to the second floor; full wall of oversized windows with transoms overlooking the private deck and back yard; gas-log fireplace with slate hearth and surround and a custom decorative mantle