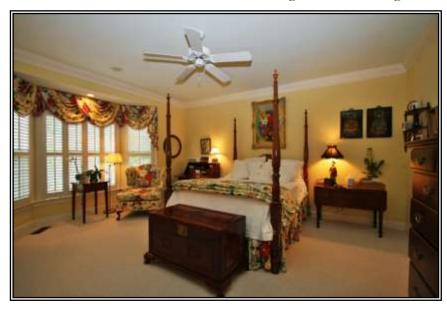

### Powder Room

Hardwood floor; crown moulding and chair rail; marble vanity top with custom painted decorative sink; custom painted walls and trim, custom painted cabinet; decorative wall sconces

Master Bedroom 16'2 x 16'2

Wall-to-wall carpeting; crown moulding; walk-out bay windows and Plantation Shutters (fabric valance does not convey); recessed light; ceiling fan; door to the hallway leading to the two walk-in closets with pocket doors and custom built-in storage units with multi-level rods and shelves, and on to the bathroom