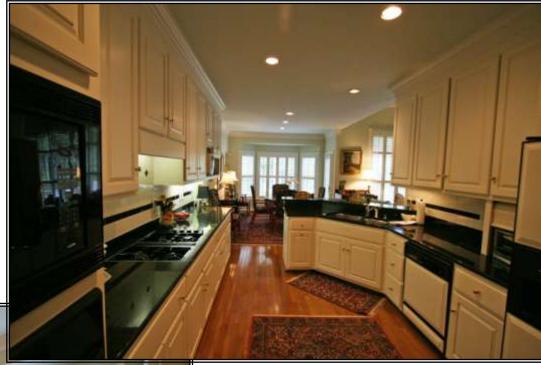

Bedroom #2 15'5 x 12'8 (fabric window treatment does not convey) Wall-to-wall carpet; crown moulding; ceiling fan; double window; walk-in closet; private bath

Private Bathroom in Bedroom #2 (fabric window treatment does not convey) Ceramic tile floor and tub/shower surround; raised cultured marble vanity with raised panel cabinet doors below; linen closet; window Kitchen/Informal Dining 26' x 10'8
Open to the Family Room and to the cross hall;
hardwood floor; crown moulding; recessed lights;
separate built-in desk; white painted oversized
cabinets with television niche; granite countertops
with raised breakfast peninsula and appliance garages;
tile backsplash; double stainless steel sink with
disposal; appliances include a gas cooktop with
downdraft, a built-in Whirlpool wall oven and built-in
microwave, side-by-side refrigerator/freezer

Separate informal dining area has crown moulding, walk-out bay windows and a French door to the deck; recessed lights; is open to the family room

Family Room 19'8 x 16'1 with a 12' ceiling Hardwood floor; crown moulding; ceiling fan; recessed lights; open staircase to the second floor; full wall of oversized windows with transoms overlooking the private deck and back yard; gas-log fireplace with slate hearth and surround and a custom decorative mantle

Built-in cabinetry, including an entertainment center, display cabinets and bookshelves, and a built-in wet bar with a marble top, stainless steel undermount bar sink, glass shelves and a mirrored backsplash