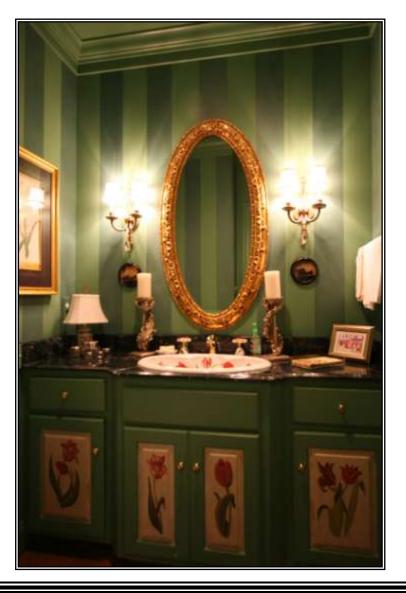

### Powder Room

Hardwood floor; crown moulding and chair rail; marble vanity top with custom painted decorative sink; custom painted walls and trim, custom painted cabinet; decorative wall sconces

Master Bedroom 16'2 x 16'2