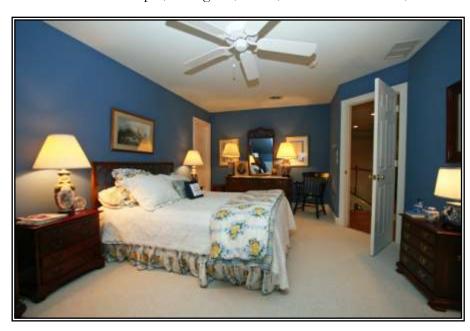

Wall-to-wall carpeting; crown moulding; walk-out bay windows and Plantation Shutters (fabric valance does not convey); recessed light; ceiling fan; door to the hallway leading to the two walk-in closets with pocket doors and custom built-in storage units with multi-level rods and shelves, and on to the bathroom

### Master Bath

Separate toilet room; linen closet; ceramic tile floor; separate shower with ceramic tile floor, accent glass block shower wall and a glass door; separate soaking tub; two raised vanities with cultured marble vanity tops, one with a dressing table area and both with raised-panel cabinet doors below and mirrors to the ceiling with recessed lights over each vanity; double window