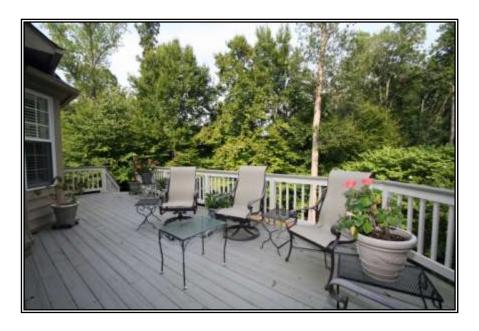

### Exterior

• Brick exterior with distinctive water table and jack-arch details

- Covered brick front porch with bull-nose steps, decorative column and trim details, and custom hanging lantern
- Aggregate driveway and front walkway
- Mature landscaping with planting beds (association maintains the lawn and the homeowner maintains other plantings)
- Dimensional shingle roof
- Cul-de-sac location offers a private backyard open to a large maturely-landscaped common area maintained by the association
- Oversized rear deck with a separate built-out grill area and a retractable awning; is oriented to the private common area
- Lockable, lattice-enclosed under-deck storage area
- Huge unfinished and lockable walk-in basement/stand-up crawlspace offers generous storage or workshop opportunities